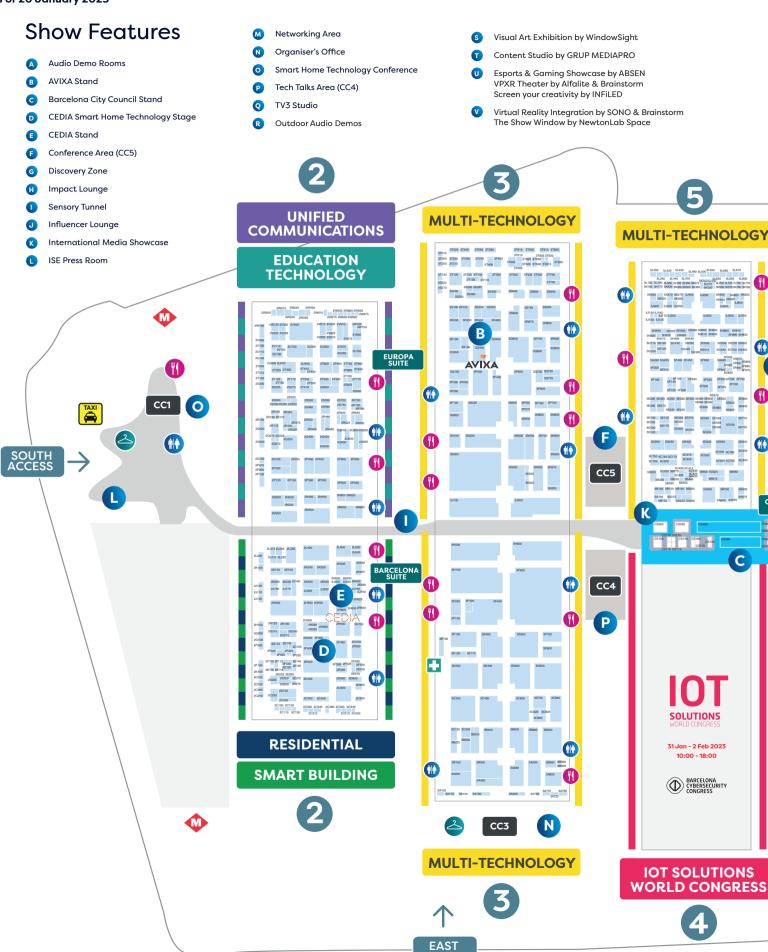

## The Daily

**The Official Newspaper** of ISE 2023 | Preview

iseurope.org

ISE is a joint venture partnership of

on at the show

#### Also Inside

Floorplan

24

26

28

29

30

31

So how are we working to satisfy this demand from the market? One of our major initiatives for ISE 2023 is based around content production and distribution; a topic that has become increasingly important in the world of pro AV and systems integration in recent years. Hall 6 is where you'll find exciting show features in the Content Production and Distribution Zone, and spread across the halls of the Fira are more than 70 exhibitors offering solutions in this area.

of free events under the Xchange Live banner on its stand in Hall 3, and CEDIA is presenting free content on the Smart Home Technology Stage in Hall 2.

One of the advantages of the show's Barcelona location is the wonderful opportunity it gives us to collaborate with local and regional partners who are working to enhance the status of Barcelona and Catalonia as a hub for the audiovisual industry. The Barcelona City Council stand and the Catalonia Pavilion, both located in Congress Square, are hosting start-ups and local and regional businesses; ACCIO, the business competitiveness agency of the Generalitat de Catlunya, is an organiser of the Open Innovation Challenge, a B2B matchmaking initiative that takes place at the Catalonia Pavilion. Another important partner is the Catalan AV Cluster, who have helped us with the programme for Tech Talks Español.

Congress Square is very much the 'beating heart' of ISE 2023. There's plenty of things to see and people to meet there: in addition to numerous partners of ISE, it's also where you'll find the Influencer Lounge, a focus for social media content creators and commentators; the Impact Lounge, where you can meet organisations promoting diversity, sustainability and community within our industry; plus the International Media Showcase.

I'm also delighted that we have Audio Demo Rooms on the show floor in Hall 8.0. In this suite of specially constructed rooms tailored to the requirements of each manufacturer, you can experience sound systems in full effect.

Finally, we're continuing to work with the organisers of IOT Solutions World Congress, which takes place in Hall 4 during the first three days of ISE 2023. If you're interested in digital transformation, there are great synergies to be explored between IOTSWC's disruptive technologies and ISE's integrated systems.